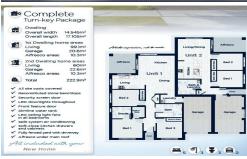

## Wadalba New South Wales 2259

**Spacious Dual Key homes in family friendly Central Coast** 

This spacious fully serviced dual key home with underground power and sewerage will be NBN ready. It is a new build which means you only pay stamp duty on the land. This turn-key package from plans and approval all the way through to landscaping is a great offer and provides an affordable, convenient and brand new home for any family.

Whether occupying or investing this opportunity is in an area that is very handy to schools, shops, hospital etc.

Fully upgraded packaging include split air conditioning, stone

surfaces to work areas in the kitchen and more. Carpets to all bedrooms and quality tiling to living areas. Garage has internal access plus controller door.